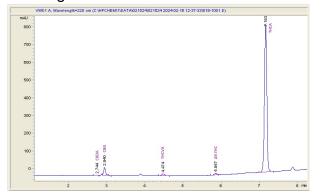

## Green Diamond Group

## Sample 596-021624-059

Ice Cream Cake

Sample Submitted: 02-16-2024; Report Date: 02-23-2024

# Ice Cream Cake

Plant Material: Hemp Flower

#### Chromatogram



#### Cannabinoid Profile



### Cannabinoid Profile by HPLC

0.28%

Delta-9-THC

0.00%

**CBD** 

| Cannabinoid          | % wt  | mg/g   |
|----------------------|-------|--------|
| CBDA                 | 0.065 | 0.65   |
| CBGA                 | 1.333 | 13.33  |
| THCVa                | 0.424 | 4.24   |
| Delta-9-THC          | 0.278 | 2.78   |
| THCA                 | 26.6  | 266.03 |
| Total Cannabinoids   | 28.70 | 287.0  |
| Calculated Total THC | 23.61 | 236.09 |
| Calculated CBD Yield | 0.06  | 0.57   |
|                      |       |        |

Calculated Total THC = Delta-9-THC + 0.877 \* THCA Calculated Maximum CBD Yield = CBD + 0.877 \* CBDA

28.70%

**Total Cannabinoids** 

## Marin Analytics, LLC

250 Bel Marin Keys Blvd, Suite D4 Novato, CA 94949

833-321-TEST / info@mari