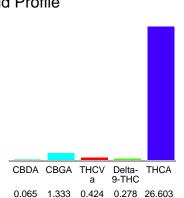

#### Cannabinoid Profile

### Cannabinoid Profile by HPLC

0.28%

Delta-9-THC

0.00%

**CBD** 

| Cannabinoid          | % wt  | mg/g   |
|----------------------|-------|--------|
| CBDA                 | 0.065 | 0.65   |
| CBGA                 | 1.333 | 13.33  |
| THCVa                | 0.424 | 4.24   |
| Delta-9-THC          | 0.278 | 2.78   |
| THCA                 | 26.6  | 266.03 |
| Total Cannabinoids   | 28.70 | 287.0  |
| Calculated Total THC | 23.61 | 236.09 |
| Calculated CBD Yield | 0.06  | 0.57   |
|                      |       |        |