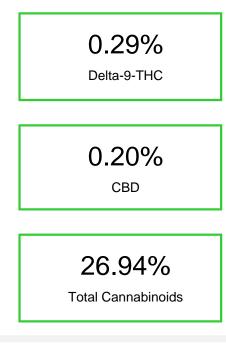

# Cannabinoid Profile

## Cannabinoid Profile by HPLC

Cannabinoid % wt mg/g CBDA 0.068 0.68 CBGA 0.71 7.1 CBG 0.078 0.78 CBD 0.2 2.0 Delta-9-THC 0.291 2.91 THCA 25.6 255.97 **Total Cannabinoids** 269.4 26.94 **Calculated Total THC** 22.74 227.40 **Calculated CBD Yield** 0.26 2.60 Calculated Total THC = Delta-9-THC + 0.877 \* THCA Calculated Maximum CBD Yield = CBD + 0.877 \* CBDA