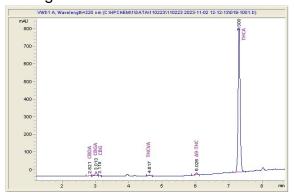

### Chromatogram

## Cannabinoid Profile by HPLC

Cannabinoid % wt mg/g CBDA 0.068 0.68 CBGA 0.71 7.1 CBG 0.078 0.78 CBD 0.2 2.0 Delta-9-THC 0.291 2.91 THCA 25.6 255.97 **Total Cannabinoids** 269.4 26.94 **Calculated Total THC** 22.74 227.40 **Calculated CBD Yield** 0.26 2.60 Calculated Total THC = Delta-9-THC + 0.877 \* THCA Calculated Maximum CBD Yield = CBD + 0.877 \* CBDA