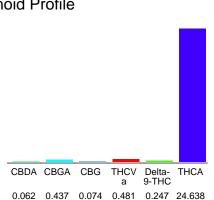

#### Cannabinoid Profile

### Cannabinoid Profile by HPLC

0.25%

Delta-9-THC

0.00%

CBD

25.94%

**Total Cannabinoids** 

| Cannabinoid          | % wt  | mg/g   |
|----------------------|-------|--------|
| CBDA                 | 0.062 | 0.62   |
| CBGA                 | 0.437 | 4.37   |
| CBG                  | 0.074 | 0.74   |
| THCVa                | 0.481 | 4.81   |
| Delta-9-THC          | 0.247 | 2.47   |
| THCA                 | 24.64 | 246.38 |
| Total Cannabinoids   | 25.94 | 259.4  |
| Calculated Total THC | 21.85 | 218.55 |
| Calculated CBD Yield | 0.05  | 0.54   |
|                      |       |        |