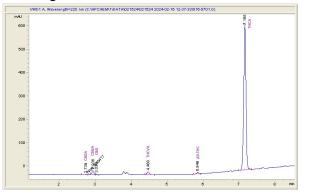

## Green Diamond Group

### Sample 596-021624-056

Sonic Boom

Sample Submitted: 02-16-2024; Report Date: 02-23-2024

# Sonic Boom

Plant Material: Hemp Flower

#### Chromatogram



#### Cannabinoid Profile



### Cannabinoid Profile by HPLC

0.25%

Delta-9-THC

0.00%

CBD

25.94%

**Total Cannabinoids** 

| Cannabinoid          | % wt  | mg/g   |
|----------------------|-------|--------|
| CBDA                 | 0.062 | 0.62   |
| CBGA                 | 0.437 | 4.37   |
| CBG                  | 0.074 | 0.74   |
| THCVa                | 0.481 | 4.81   |
| Delta-9-THC          | 0.247 | 2.47   |
| THCA                 | 24.64 | 246.38 |
| Total Cannabinoids   | 25.94 | 259.4  |
| Calculated Total THC | 21.85 | 218.55 |
| Calculated CBD Yield | 0.05  | 0.54   |
|                      |       |        |

Calculated Total THC = Delta-9-THC + 0.877 \* THCA Calculated Maximum CBD Yield = CBD + 0.877 \* CBDA

Marin Analytics, LLC

250 Bel Marin Keys Blvd, Suite D4 Novato,