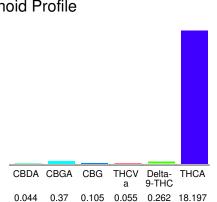

#### Cannabinoid Profile

### Cannabinoid Profile by HPLC

0.26%

Delta-9-THC

0.00%

CBD

19.03%

**Total Cannabinoids** 

| Cannabinoid          | % wt  | mg/g   |
|----------------------|-------|--------|
| CBDA                 | 0.044 | 0.44   |
| CBGA                 | 0.37  | 3.7    |
| CBG                  | 0.105 | 1.05   |
| THCVa                | 0.055 | 0.55   |
| Delta-9-THC          | 0.262 | 2.62   |
| THCA                 | 18.2  | 181.97 |
| Total Cannabinoids   | 19.03 | 190.3  |
| Calculated Total THC | 16.22 | 162.21 |
| Calculated CBD Yield | 0.04  | 0.39   |
|                      |       |        |