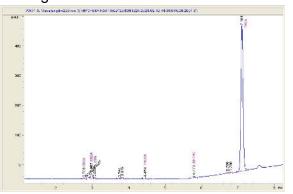

# Rogue River Organics

### Sample 150-091224-474

**JRC** 

Sample Submitted: 09-12-2024; Report Date: 09-18-2024

# **JRC**

Plant Material: Hemp Flower

#### Chromatogram



#### Cannabinoid Profile



### Cannabinoid Profile by HPLC

0.26%

Delta-9-THC

0.00%

CBD

19.03%

**Total Cannabinoids** 

| Cannabinoid          | % wt  | mg/g   |
|----------------------|-------|--------|
| CBDA                 | 0.044 | 0.44   |
| CBGA                 | 0.37  | 3.7    |
| CBG                  | 0.105 | 1.05   |
| THCVa                | 0.055 | 0.55   |
| Delta-9-THC          | 0.262 | 2.62   |
| THCA                 | 18.2  | 181.97 |
| Total Cannabinoids   | 19.03 | 190.3  |
| Calculated Total THC | 16.22 | 162.21 |
| Calculated CBD Yield | 0.04  | 0.39   |
|                      |       |        |

Calculated Total THC = Delta-9-THC + 0.877 \* THCA Calculated Maximum CBD Yield = CBD + 0.877 \* CBDA

Marin Analytics, LLC

250 Bel Marin Keys Blvd, Suite D4 Novato,