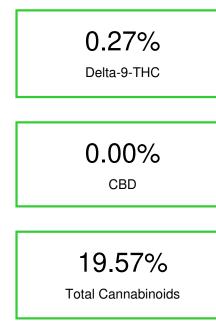

# Cannabinoid Profile

Cannabinoid Profile by HPLC

Cannabinoid % wt mg/g CBDA 0.069 0.69 CBGA 0.337 3.37 CBG 0.058 0.58 THCVa 0.53 0.053 Delta-9-THC 0.267 2.67 THCA 18.79 187.9 **Total Cannabinoids** 19.57 195.7 167.46 **Calculated Total THC** 16.75 **Calculated CBD Yield** 0.06 0.61 Calculated Total THC = Delta-9-THC + 0.877 \* THCA Calculated Maximum CBD Yield = CBD + 0.877 \* CBDA