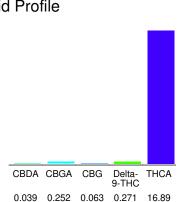

#### Cannabinoid Profile

#### Cannabinoid Profile by HPLC

0.27%

Delta-9-THC

0.00%

CBD

| % wt  | mg/g                                               |
|-------|----------------------------------------------------|
| 0.039 | 0.39                                               |
| 0.252 | 2.52                                               |
| 0.063 | 0.63                                               |
| 0.271 | 2.71                                               |
| 16.89 | 168.9                                              |
| 17.52 | 175.2                                              |
| 15.08 | 150.84                                             |
| 0.03  | 0.34                                               |
|       | 0.039<br>0.252<br>0.063<br>0.271<br>16.89<br>17.52 |