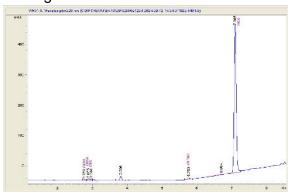

## Rogue River Organics

### Sample 150-091224-468

**LANTZ** 

Sample Submitted: 09-12-2024; Report Date: 09-18-2024

# **LANTZ**

Plant Material: Hemp Flower

#### Chromatogram



#### Cannabinoid Profile



#### Cannabinoid Profile by HPLC

0.27%

Delta-9-THC

0.00%

CBD

| % wt  | mg/g                                               |
|-------|----------------------------------------------------|
| 0.039 | 0.39                                               |
| 0.252 | 2.52                                               |
| 0.063 | 0.63                                               |
| 0.271 | 2.71                                               |
| 16.89 | 168.9                                              |
| 17.52 | 175.2                                              |
| 15.08 | 150.84                                             |
| 0.03  | 0.34                                               |
|       | 0.039<br>0.252<br>0.063<br>0.271<br>16.89<br>17.52 |

Calculated