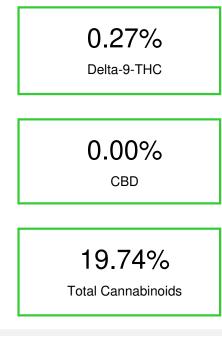

## LCG - D

Sample Submitted: 09-12-2024; Report Date: 09-18-2024

Cannabinoid Profile by HPLC

Cannabinoid % wt mg/g CBDA 0.043 0.43 CBGA 0.07 0.7 CBG 0.079 0.79 THCVa 0.68 0.068 Delta-9-THC 0.273 2.73 THCA 19.21 192.05 **Total Cannabinoids** 19.74 197.4 171.16 **Calculated Total THC** 17.12 **Calculated CBD Yield** 0.04 0.38 Calculated Total THC = Delta-9-THC + 0.877 \* THCA Calculated Maximum CBD Yield = CBD + 0.877 \* CBDA