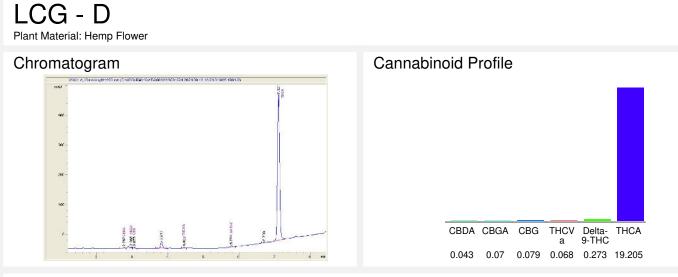

## LCG - D

Sample Submitted: 09-12-2024; Report Date: 09-18-2024

Cannabinoid Profile by HPLC

Cannabinoid % wt mg/g CBDA 0.043 0.43 CBGA 0.07 0.7 CBG 0.079 0.79 THCVa 0.68 0.068 Delta-9-THC 0.273 2.73 THCA 19.21 192.05 **Total Cannabinoids** 19.74 197.4 171.16 **Calculated Total THC** 17.12 **Calculated CBD Yield** 0.04 0.38 Calculated Total THC = Delta-9-THC + 0.877 \* THCA Calculated Maximum CBD Yield = CBD + 0.877 \* CBDA