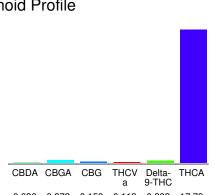

#### Cannabinoid Profile

0.036 0.372 0.159 0.118 0.282 17.79

## Cannabinoid Profile by HPLC

0.28%

Delta-9-THC

0.00%

**CBD** 

18.76%

**Total Cannabinoids** 

| Cannabinoid          | % wt  | mg/g   |
|----------------------|-------|--------|
| CBDA                 | 0.036 | 0.36   |
| CBGA                 | 0.372 | 3.72   |
| CBG                  | 0.159 | 1.59   |
| THCVa                | 0.118 | 1.18   |
| Delta-9-THC          | 0.282 | 2.82   |
| THCA                 | 17.79 | 177.9  |
| Total Cannabinoids   | 18.76 | 187.6  |
| Calculated Total THC | 15.88 | 158.84 |
| Calculated CBD Yield | 0.03  | 0.32   |
|                      |       |        |