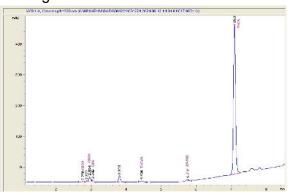

# Rogue River Organics

# Sample 150-091224-463

Sample Submitted: 09-12-2024; Report Date: 09-16-2024

Plant Material: Hemp Flower

### Chromatogram



#### Cannabinoid Profile



0.036 0.372 0.159 0.118 0.282 17.79

## Cannabinoid Profile by HPLC

0.28%

Delta-9-THC

0.00%

**CBD** 

18.76%

**Total Cannabinoids** 

| Cannabinoid          | % wt  | mg/g   |
|----------------------|-------|--------|
| CBDA                 | 0.036 | 0.36   |
| CBGA                 | 0.372 | 3.72   |
| CBG                  | 0.159 | 1.59   |
| THCVa                | 0.118 | 1.18   |
| Delta-9-THC          | 0.282 | 2.82   |
| THCA                 | 17.79 | 177.9  |
| Total Cannabinoids   | 18.76 | 187.6  |
| Calculated Total THC | 15.88 | 158.84 |
| Calculated CBD Yield | 0.03  | 0.32   |
|                      |       |        |

Calculated Total THC = Delta-9-THC + 0.877 \* THCA Calculated Maximum CBD Yield = CBD + 0.877 \* CBDA

## Marin Analytics, LLC